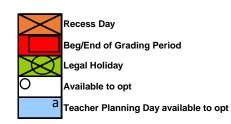

| DAYS IN GRADING PERIOD |  |  |
|------------------------|--|--|
| 1 - 49                 |  |  |
| 2 - 41                 |  |  |
| 3 - 50                 |  |  |
| 4 - 40                 |  |  |

For information on employee opt days, please refer to the back of calendar.

\*Teachers/paraprofessionals and school support personnel may opt to work one or two days, August 10, 11, 2023, or June 10, 11, 2024, in lieu of any one or two of the following days: September 25, 2023, December 22, 2023, January 19, 2024, March 22, 2024, and April 10, 2024. August 15, 2023, and October 27, 2023, are District-wide Professional Development Days and are not available to opt.

**+Teachers new to Miami-Dade County Public Schools** may opt to work one or two days, June 10, 11, 2024, in lieu of any one or two of the following days: September 25, 2023, December 22, 2023, January 19, 2024, March 22, 2024, and April 10, 2024. August 15, 2023, and October 27, 2023, are District-wide Professional Development Days and are not available to opt.

**#Ten-month secretarial and clerical employees** may opt to work one or two days, August 3, 4, 2023 or June 17, 18, 2024, in lieu of any one or two of the following days: September 25, 2023, December 22, 2023, January 19, 2024, March 22, 2024, and April 10, 2024. August 15, 2023, and October 27, 2023, are District-wide Professional Development Days and are not available to opt.