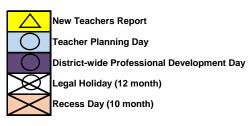

## MIAMI-DADE COUNTY PUBLIC SCHOOLS 2023-2024 SCHOOL CALENDAR ELEMENTARY AND SECONDARY MIAMI. FLORIDA

(Revised - 08/04/23)

August 14, 2023 Teacher planning day; not available to opt; no students in school

August 15 Teacher planning day; District-wide Professional Development Day - not available to

opt; no students in school

August 16 Teacher planning day; not available to opt; no students in school

August 17 First Day of School; beginning of first semester
September 4 Labor Day; holiday for students and employees
September 25\*+# Teacher planning day; no students in school
October 26 End first grading period; first semester

October 27 Teacher planning day; District-wide Professional Development Day - not available to

opt; no students in school

October 30 Begin second grading period; continuation of the first semester November 10 Observance of Veterans' Day; holiday for students and employees

November 20-22 Recess Days

November 23 Thanksgiving; Board-approved holiday for students and employees

November 24 Recess Day

December 22\*+# Teacher planning day; no students in school

December 25 – January 5 Winter recess for students and employees with the exception of Fraternal Order of Police

and select 12-month employees

January 15 Observance of Dr. Martin Luther King, Jr.'s Birthday; holiday for students and employees

January 18 End first semester and second grading period January 19\*+# Teacher planning day; no students in school

January 22 Begin third grading period; beginning of second semester February 19 All Presidents Day; holiday for students and employees

March 22\*+# Teacher planning day; no students in school

March 25-29 Spring recess for students and employees with the exception of Fraternal Order of Police

and select 12-month employees

April 9 End third grading period; second semester
April 10\*+# Teacher planning day; no students in school

April 11

Begin fourth grading period; continuation of second semester

May 27

Observance of Memorial Day; holiday for students and employees

June 6

Last Day of School; end fourth grading period; end of second semester

Teacher planning day; not available to opt; no students in school